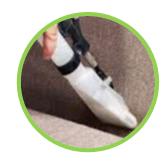

### All in one vacuum to spray – Surface cleaning

In injection/extraction mode maximum performance is achieved thanks to powerful pump. A full range of accessories allows to wash and vacuum different type of surfaces.

**CARPET** Ideal for spot cleaning.

**UPHOLSTERY**Excellent for sofas, chairs, curtains, mattresses, etc.

**CAR-WASH**Seats and interiors.

**HARD SURFACES**Floors, surfaces and windows.