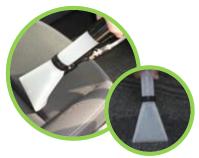

### All in one vacuum to spray – Surface cleaning

In injection/extraction mode maximum performance is achieved thanks to powerful pump. A full range of accessories allows to wash and vacuum different type of surfaces.

**CARPET** Ideal for spot cleaning.

**UPHOLSTERY**Excellent for sofas, chairs, curtains, mattresses, etc.

**CAR-WASH**Seats and interiors.

**HARD SURFACES**Floors, surfaces and windows.