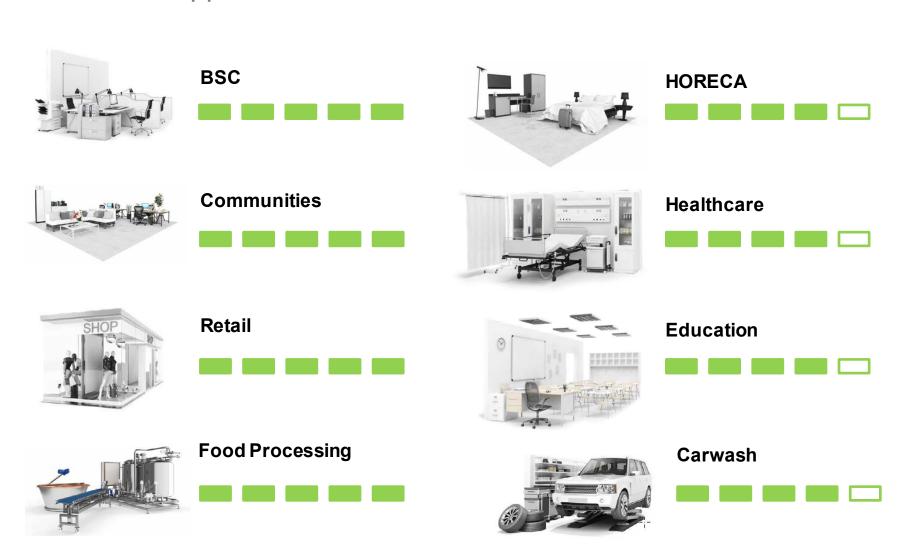

GE - 1200W | 2 MOT. DOUBLE STAGE - 2400W                     |
| Accessories Diameter        | 36MM                        | 38MM                                            |
| Sprayer Mode                | 9 min (2 ON, 1 OFF)         | 30/35 min (continuous)                          |
| Max reachable distance      | 15 m radius                 | 15 m radius                                     |
| Effective spraying distance | <2mt                        | <2mt                                            |
| Atomisation                 | < 200 micron                | < 200 micron                                    |
|                             |                             |                                                 |



# All in one vacuum to spray – Main sectors and applications





# THANK YOU