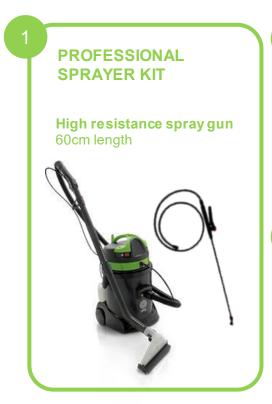

#### 1 - Quick connect into spraying mode

Immediate connection of the unit into spraying mode allows this product to spray all types of surfaces with a professional spray gun.

### All in one vacuum to spray - Spraying mode

Spraying lance easily connected, available on 2 machines for both portable and heavy-duty uses.