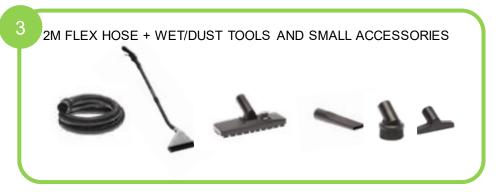

### All in one vacuum to spray - Accessories

GP 2/62 SPRAY EXT is equipped with all the accessories required to complete deep cleaning. With one machine and selected accessories it can:

- 1) Spray various types of chemicals
- 2) Clean with detergent solutions
- 3) vacuum solids and liquids

### All in one vacuum to spray - Accessories

GP 1/27 SPRAY EXT is equipped with all the accessories required to complete deep cleaning. With one machine and selected accessories it can:

- 1) Spray various types of chemicals
- 2) Clean with detergent solutions
- 3) vacuum solids and liquids.