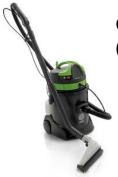

# GP 1/27 SPRAY EXT (Portable)

- 3 liter external tank
- Light & compact

## GP 2/62 SPRAY EXT (Heavy Duty)

- 90W by-pass pump for continuous use in spraying mode.
- 25 liters external tank.