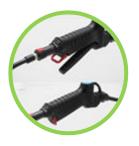

#### 1 - Quick connect into spraying mode

Immediate connection of the unit into spraying mode allows this product to spray all types of surfaces with a professional spray gun.

### All in one vacuum to spray - Spraying mode

Spraying lance easily connected, available on 2 machines for both portable and heavy-duty uses.