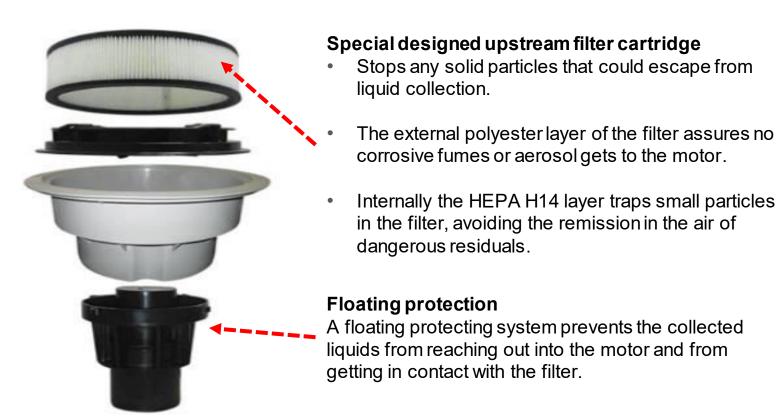

### 3 - Highest filtering standards in wet or dry conditions

Equipped with dedicated filtering system with highest class HEPA efficiency in both wet & dry vacuuming modes thanks to DFS (Dual Filtration System) protecting the filter itself from contact with liquids.

# All in one vacuum to spray - Highest filtering standards in wet or dry conditions

The **DFS** (**Dual Filtration System**) is a carefully **designed system to fully protect** the suction motor and sensitive components from the corrosive action coming from the use and/or suction of detergents.