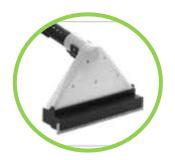

### All in one vacuum to spray – Surface cleaning

In injection/extraction mode maximum performance is achieved thanks to powerful pump. A full range of accessories allows to wash and vacuum different type of surfaces.

**CARPET** Ideal for spot cleaning.

**UPHOLSTERY**Excellent for sofas, chairs, curtains, mattresses, etc.

**CAR-WASH**Seats and interiors.

**HARD SURFACES**Floors, surfaces and windows.