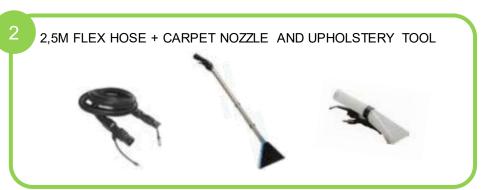

### All in one vacuum to spray - Accessories

GP 1/27 SPRAY EXT is equipped with all the accessories required to complete deep cleaning. With one machine and selected accessories it can:

- 1) Spray various types of chemicals
- 2) Clean with detergent solutions
- 3) vacuum solids and liquids.