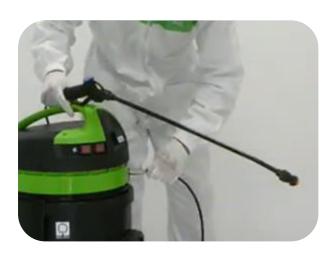

#### 1 - Quick connect into spraying mode

Immediate connection of the unit into spraying mode allows this product to spray all types of surfaces with a professional spray gun.

### All in one vacuum to spray - Spraying mode

Spraying lance easily connected, available on 2 machines for both portable and heavy-duty uses.