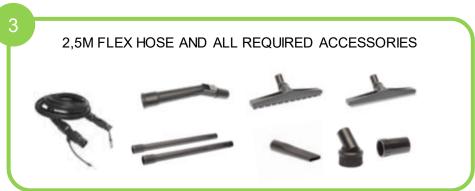

### All in one vacuum to spray - Accessories

GP 2/62 SPRAY EXT is equipped with all the accessories required to complete deep cleaning. With one machine and selected accessories it can:

- 1) Spray various types of chemicals
- 2) Clean with detergent solutions
- 3) vacuum solids and liquids