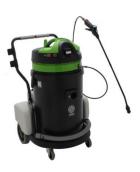

# ALL IN ONE

VACUUM TO SPRAY

- Injection/extraction functions included.
- HEPA Dual Filtration System

GP 1/27 EXT SPRAY
GP 2/62 EXT SPRAY

Cleaning is consistently evolving, as we seek to meet higher hygiene standards ever more effectively.

### All in one vacuum to spray

**Vacuum-spray**, double function machine with injection/extraction functions included. With **HEPA** Dual Filtration System.

# GP 1/27 SPRAY EXT (Portable)

- 3 liter external tank
- Light & compact

## GP 2/62 SPRAY EXT (Heavy Duty)

- 90W by-pass pump for continuous use in spraying mode.
- 25 liters external tank.