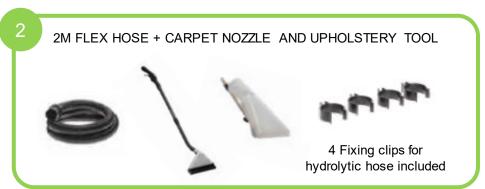

### All in one vacuum to spray - Accessories

GP 1/27 SPRAY EXT is equipped with all the accessories required to complete deep cleaning. With one machine and selected accessories it can:

- 1) Spray various types of chemicals
- 2) Clean with detergent solutions
- 3) vacuum solids and liquids.