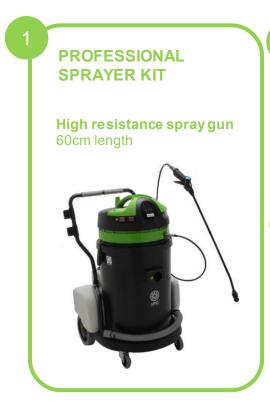

# GP 1/27 SPRAY EXT (Portable)

- 3 liter external tank
- Light & compact

## GP 2/62 SPRAY EXT (Heavy Duty)

- 90W by-pass pump for continuous use in spraying mode.
- 25 liters external tank.

### All in one vacuum to spray - Technical specs

| CODE                        | ASDO13901                   | ASDO13902                                       |
|-----------------------------|-----------------------------|-------------------------------------------------|
| MODEL                       | GP 1/27 SPRAY EXT           | GP 2/62 SPRAY EXT                               |
| Duty cycle                  | 2MIN ON - 1 MIN OFF         | NO LIMIT OF CYCLE                               |
| Safety protection           | Pump overheating sensor     | Automatic bypass system and overpressure sensor |
| Type of collection          | WET & DRY                   | WET & DRY                                       |
| Full tank capacity /mat     | 27 liters / PP              | 62 liters / PP                                  |
| Chem solution tank/mat      | 3 liters / PE               | 25 liters / PE                                  |
| Dimension / weight          | 380x380x650 - 12KG          | 550x600x960 - 21KG                              |
| Pump power                  | 48W                         | 90W                                             |
| Suction power               | 1 MOT. DOUBLE STAGE - 1200W | 2 MOT. DOUBLE STAGE - 2400W                     |
| Accessories Diameter        | 36MM                        | 38MM                                            |
| Sprayer Mode                | 9 min (2 ON, 1 OFF)         | 30/35 min (continuous)                          |
| Max reachable distance      | 15 m radius                 | 15 m radius                                     |
| Effective spraying distance | <2mt                        | <2mt                                            |
| Atomisation                 | < 200 micron                | < 200 micron                                    |
|                             |                             |                                                 |